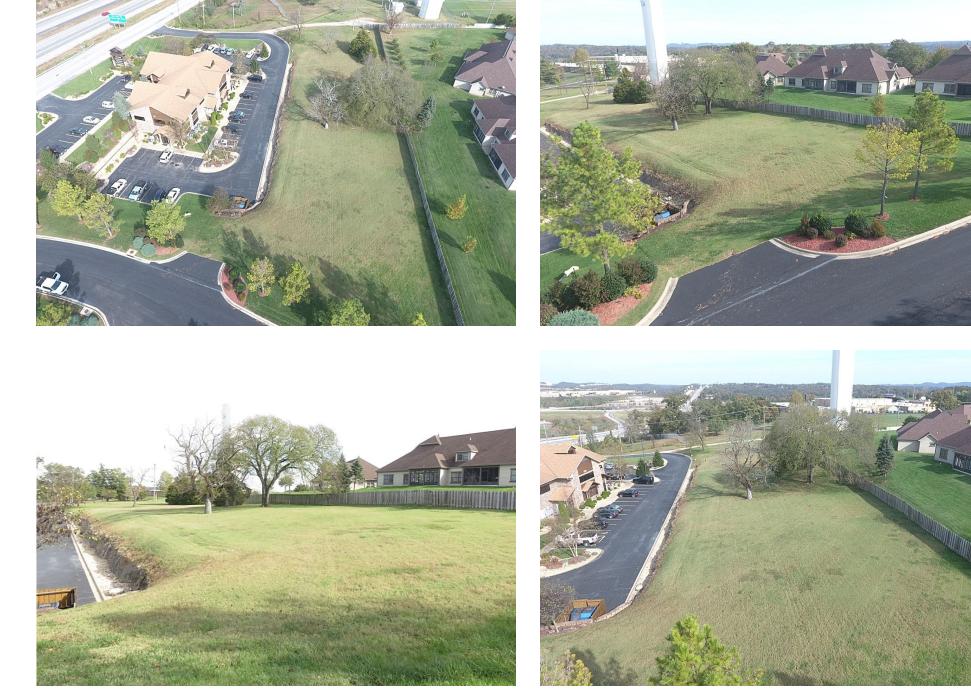

## 101 Summit Parkway | Branson | MO | 65616

Prime location for professional offices, small retail center or • multi-family development. This 1.25 acres m/l is cleared and a considerable amount of work has been done for water, power, sewer and drainage to the site. Located near several medical/ professional offices, shopping and local schools. Property has dual access and is located just off Hwy. 65 across from Branson Hills Parkway.

- Level Lot
- Commercial Zoning
- Water & Sewer
- Priced at \$119,900
- Excellent Visibility
- MLS # 60067931

Offered By:

Hew Price!