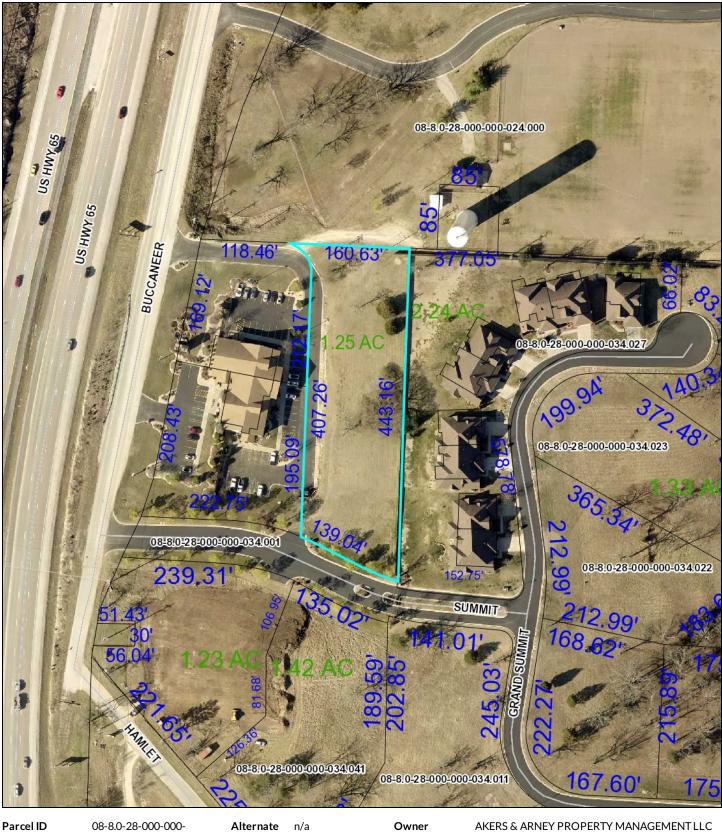

034.008 Sec/Twp/Rng 28-23-21 Property Address District Brief Tax Description

034.008

4CXB

ID Class n/a Acreage 1.30

Address n/a 1.30999994277954 AKERS & ARNEY PROPERTY MANAGEMENT LLC 201 BUCCANEER BLVD BRANSON MO 65616-

SUMMIT AT BRANSON, THE SUMMIT AT BRANSON, THE LT A1 REPLAT OF LT A; CITY (Note: Not to be used on legal documents)

1 in = 102 ft

City of Branson Planning & Development December 2016

For more information contact Vinton Commercial Realty 417.334.9400 chris@ivalve.net www.VintonRealty.com \* Disclaimer: Information has been obtained from a third party source and Vinton Commercial Realty accepts no responsibility for its accuracy.