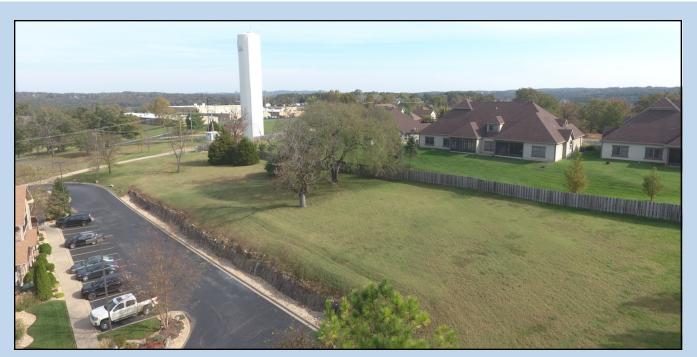

## 101 Summit Parkway | Branson | MO | 65616

Prime location for professional offices, small retail center or • multi-family development. This 1.25 acres m/l is cleared and a considerable amount of work has been done for water, power, sewer and drainage to the site. Located near several medical/ professional offices, shopping and local schools. Property has dual access and is located just off Hwy. 65 across from Branson Hills Parkway.

- Level Lot
- Commercial Zoning
- Water & Sewer
- Priced at \$119,900
- Excellent Visibility
- MLS # 60067931

Offered By:

Hew Price!